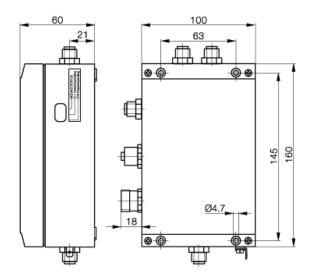

## **Technical Data**

| Size                     | 160x100x60                                                                                                         |
|--------------------------|--------------------------------------------------------------------------------------------------------------------|
| Function                 | read/write                                                                                                         |
| Supply Voltage           | 24 V DC ±20%                                                                                                       |
| Ripple                   | <10%                                                                                                               |
| Current draw             | <400mA                                                                                                             |
| Operating temperature    | 050°C                                                                                                              |
| Storage temperature      | 050°C                                                                                                              |
| Protection per IEC 60529 | IP 65 / NEMA 12                                                                                                    |
| Read/Write Head ports    | 2 external                                                                                                         |
| Connection               | 4 Connectors 5-pin round                                                                                           |
| Connection               | Read/Write Heads BIS C-3                                                                                           |
|                          | Exception: BIS C-350/BIS C-355                                                                                     |
| Interface/Software       | DeviceNet                                                                                                          |
| Description              | Processor with metal housing for simultanous using of both read/write heads with adapter for connecting 2 external |
|                          | read/write heads.                                                                                                  |
|                          | Connection with DeviceNet                                                                                          |
| Accessories              | Software ESD-file included                                                                                         |
| Comments                 | with service interface RS232                                                                                       |